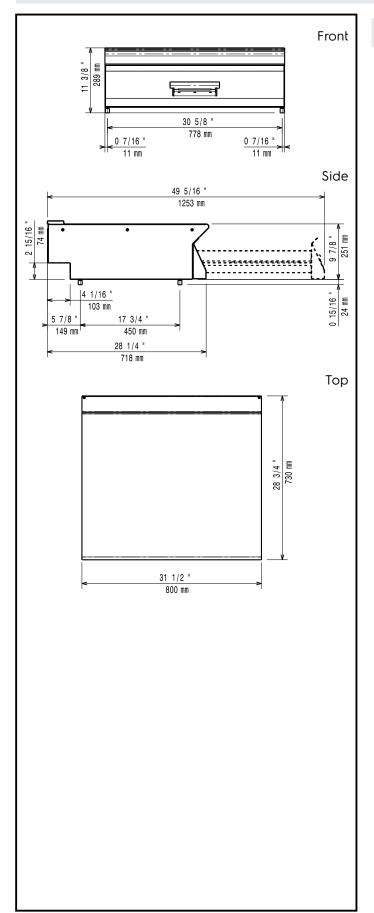

# Modular Cooking Range Line 700XP Full Module Ambient Worktop with drawer

| ITEM #  |  |  |
|---------|--|--|
| MODEL # |  |  |
| NAME #  |  |  |
|         |  |  |
| SIS #   |  |  |
| AIA #   |  |  |

| 371119 (E7WTNHN00E) | Ambient WorkTop with drawer, 1 module |
|---------------------|---------------------------------------|

## **Key Information:**

External dimensions, Width:

371119 (E7WTNHN00E) 800 mm
External dimensions, Depth: 730 mm
External dimensions, Height: 250 mm
Net weight: 25 kg

Modular Cooking Range Line 700XP Full Module Ambient Worktop with drawer